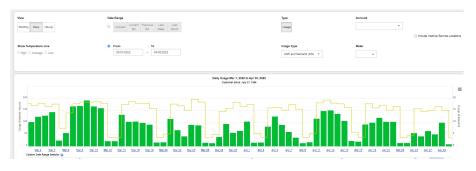

### My Usage

This is another powerful tool that you can use to view your hourly, daily or monthly KWhr and KW usage. Go to Usage Explorer and select Monthly, Daily or Hourly. Enter the date range you want to view. If selecting hourly, keep the range to 24 hours for best results. The usage type drop-down box allows you to view KWhr only, KW only or both. Once selected, you will see a graph similar to the one on the next page.

### **REMINDER:**

Bills not paid by the 10th of the month will be charged a \$10 late fee. Pay as you go with prePAY

electricity from SREC. It is easy! Call SREC to get started.

The My Usage tool allows you to view your hourly, daily or monthly power usage. | SUN RIVER ELECTRIC SCREEN CAPTURE

Hover over the green bars and you will see the KWhrs used that day, or the yellow bar and you will see the KW (demand) for that day. Keep in mind the usage may vary slightly from what is on your bill, due to the time of day the reading is taken. Using the explorer gives you the opportunity to monitor what you are using daily and compare that to what you are doing in your household.